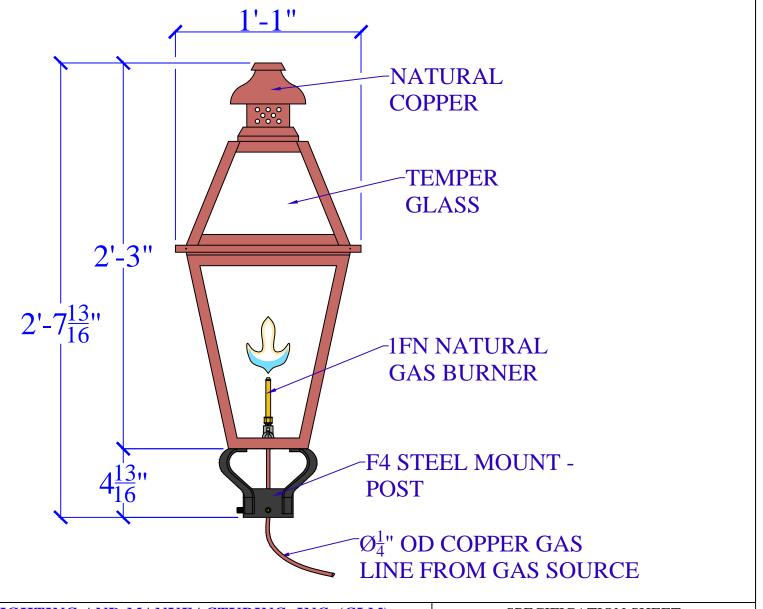

| LIGHT:   | DR-100 - 1FN - F4-S | DATE: | APP.BY: | J.D. |
|----------|---------------------|-------|---------|------|
| BRACKET: | F4-S - H27" W13"    |       | REV.    |      |

## SPECIFICATION SHEET

COPYRIGHT 1994 TO CURRENT YEAR, CHARLESTON LIGHTING & MANUFACTURING, INC. (CLM).

ALL DESIGNS, DRAWINGS, MODEL NUMBERS, AND LANTERN DESIGNATIONS ARE THE SOLE AND EXCLUSIVE PROPERTY OF (CLM) AND SHALL NOT BE DUPLICATED IN WHOLE OR PART WITHOUT THE WRITTEN CONSENT OF (CLM).